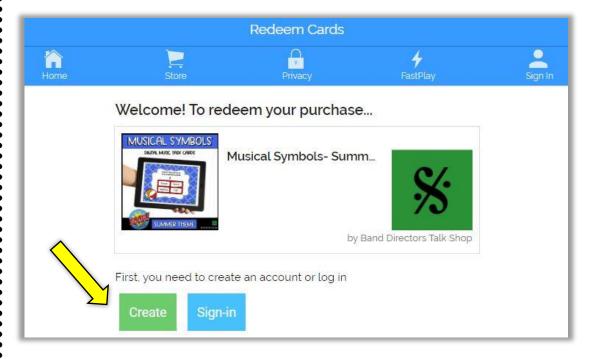

3.) Create a FREE Boom Learning Account. If you already have one, select Sign In.

4.) Teacher Sign-Up (your choice on how you want to sign up) We set our account up with email.

5.) Click on "Yes, create account"

6.) To redeem your TpT purchase, click "Yes, that's me!"

7.) Accept the terms and click the red "Redeem" button

8.) Locate your Deck and click on the Action button. There, you will find FastPin!

9.) Copy your FastPin link and paste into your google classroom. The link will be active for 14 days. If you choose to reassign the same deck, simply create a new FastPin. Remember- each FastPin you create will be active for 14 days but you can create new FastPins over and over.