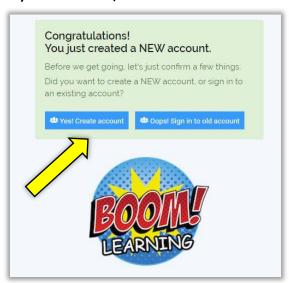

3.) Create a FREE Boom Learning Account. If you already have one, select Sign In.

4.) Teacher Sign-Up (your choice on how you want to sign up) We set our account up with email.

5.) Click on "Yes, create account"