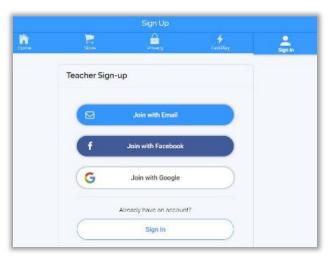

3.) Create a FREE Boom Learning Account. If you already have one, select Sign In.

4.) Teacher Sign-Up (your choice on how you want to sign up) We set our account up with email.

5.) Click on "Yes, create account"