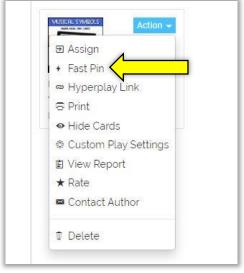

6.) To redeem your TpT purchase, click "Yes, that's me!"

7.) Accept the terms and click the red "Redeem" button

8.) Locate your Deck and click on the Action button. There, you will find FastPin!

9.) Copy your FastPin link and paste into your google classroom. The link will be active for 14 days. If you choose to reassign the same deck, simply create a new FastPin. Remember- each FastPin you create will be active for 14 days but you can create new FastPins over and over.