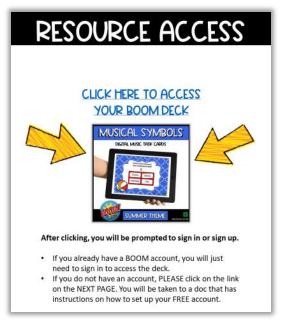

## **How to Access BOOM Decks Purchased on Teachers Pay Teachers (TpT)**

1.) Download your resource from TpT.

2.) Click on the resource picture on the first page of the download. This will take you to your deck on BOOM Learning.