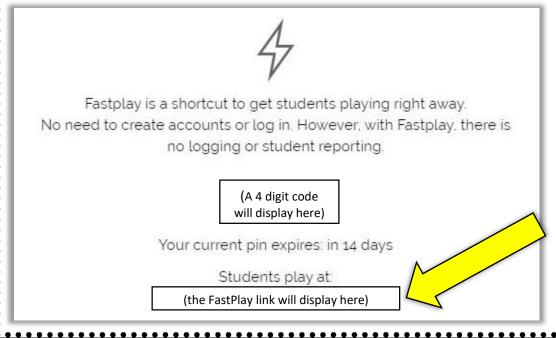

6.) To redeem your TpT purchase, click "Yes, that's me!"

7.) Accept the terms and click the red "Redeem" button

8.) Locate your Deck and click on the Action button. There, you will find FastPin!

9.) Copy your FastPin link and paste into your google classroom. The link will be active for 14 days. If you choose to reassign the same deck, simply create a new FastPin. Remember- each FastPin you create will be active for 14 days but you can create new FastPins over and over.

Share this link with students

**\$** BAND DIRECTORS TALK SHOP