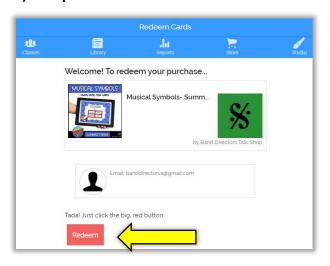

6.) To redeem your TpT purchase, click "Yes, that's me!"

7.) Accept the terms and click the red "Redeem" button

8.) Locate your Deck and click on the Action button. There, you will find FastPin!

9.) Copy your FastPin link and paste into your google classroom. The link will be active for 14 days. If you choose to reassign the same deck, simply create a new FastPin. Remember- each FastPin you create will be active for 14 days but you can create new FastPins over and over.