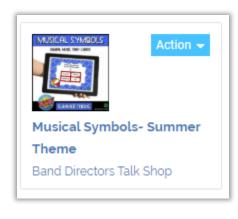

6.) To redeem your TpT purchase, click "Yes, that's me!"

7.) Accept the terms and click the red "Redeem" button

8.) Locate your Deck and click on the Action button. There, you will find FastPin!

9.) Copy your FastPin link and paste into your google classroom. The link will be active for 14 days. If you choose to reassign the same deck, simply create a new FastPin. Remember- each FastPin you create will be active for 14 days but you can create new FastPins over and over.