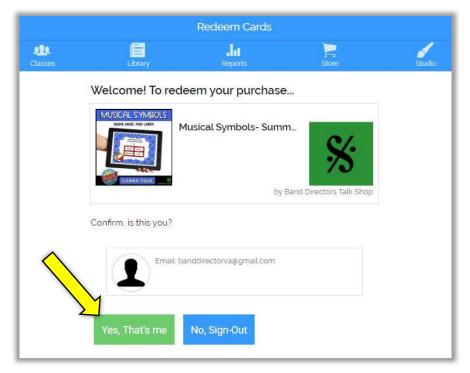

6.) To redeem your TpT purchase, click "Yes, that's me!"

7.) Accept the terms and click the red "Redeem" button

8.) Locate your Deck and click on the Action button. There, you will find FastPin!

9.) Copy your FastPin link and paste into your google classroom. The link will be active for 14 days. If you choose to reassign the same deck, simply create a new FastPin. Remember- each FastPin you create will be active for 14 days but you can create new FastPins over and over.